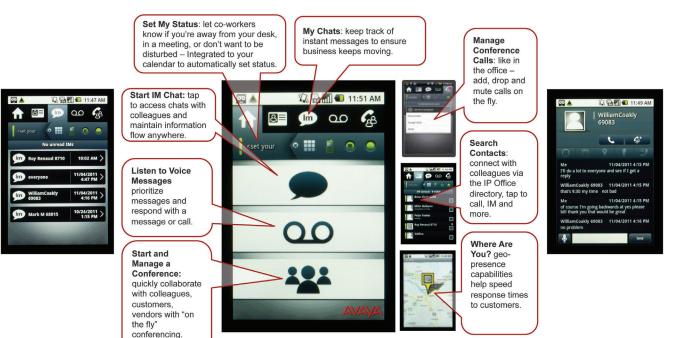

## The Mobile Collaboration Experience on Android

Simplified Interface and Comprehensive UC Feature Set

## Avaya Mobile Collaboration